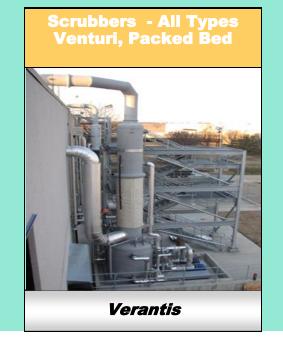

> **SO2** and PM 2.5 Control Technologies **Dust Collectors • Venturi Scrubbers** Packed Bed Scrubbers • Baghouses Wet Electro-Static Precipitators

**Process Optimization** Steam Ejectors • Vacuum Pumps • Condensers Steam Surface Condensers • Heat Exchangers

Thermal Oxidizers - Scrubbers - Process Fans - Dust Collectors - NOx Control

### Engineered Equipment Solutions for:

- · VOC NOx PM 2.5 HAP's Odor Control
- · Complete Fan Design, Installation & Repair
- Thermal Oxidation
- Belt Scales/Conveyor Safety
- · Boiler Service, Upgrades
- Particulate Control
- **Dampers/Expansion Joints**
- . Scrubbers
- Steam Ejectors, Condensers, Vacuum Pumps
- Industrial Dehumidification