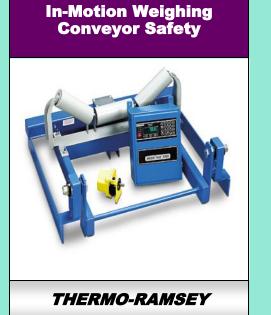

### Engineered Equipment Solutions for:

- · VOC NOx PM 2.5 HAP's Odor Control
- · Complete Fan Design, Installation & Repair
- Thermal Oxidation
- Belt Scales/Conveyor Safety
- · Boiler Service, Upgrades
- Particulate Control
- **Dampers/Expansion Joints**
- . Scrubbers
- Steam Ejectors, Condensers, Vacuum Pumps
- Industrial Dehumidification